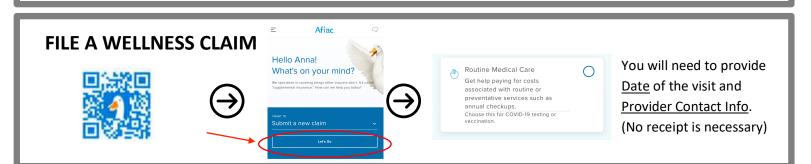

## **DIRECT DEPOSIT**

To get your claims paid faster, you can set up Direct Deposit, otherwise Aflac will mail a check to the address on file.

You can check and change your address in "My Account" tab under Contact Info.