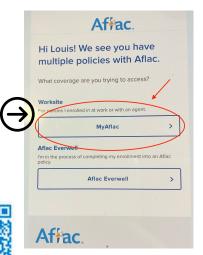

If you try to Register with SSN & Phone Number, but it does not work, try registering with Policy Nr.

If you need your Policy Number, or have trouble registering, contact your agent or Aflac HQ 800-992-3522