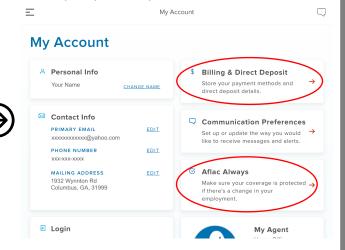

## **DIRECT DEPOSIT**

To get your claims paid faster, you can set up Direct Deposit, otherwise Aflac will mail a check to the address on file.

You can check and change your address in "My Account" tab under Contact Info.

## **AFLAC ALWAYS**

Are you retiring or leaving your job for any other reason?

You can keep your Aflac polices (all or choose which) by setting up Aflac Always. Your rates & coverage will stay the same if you choose to continue your plans on your own.