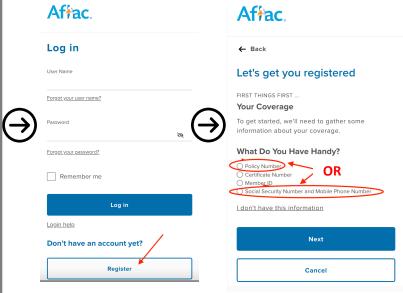

## LOGIN/REGISTER

When you enrolled, Aflac sent you an email with a link to Register. If you do not have the email, follow the steps below.

Go to www.aflac.com/myaflac or download Aflac App in Apple Store/Google Play

If you try to Register with SSN & Phone Number, but it does not work, try registering with Policy Nr.

If you need your Policy Number, or have trouble registering, contact your agent or Aflac HQ 800-992-3522