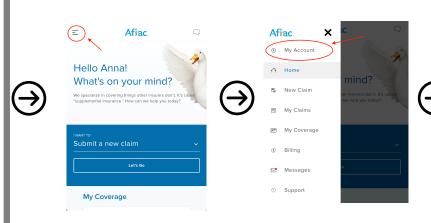

## **DIRECT DEPOSIT**

To get your claims paid faster, you can set up Direct Deposit, otherwise Aflac will mail a check to the address on file.

You can check and change your address in "My Account" tab under Contact Info.

## **AFLAC ALWAYS**

Are you retiring or leaving your job for any other reason?

You can keep your Aflac polices (all or choose which) by setting up Aflac Always. Your rates & coverage will stay the same if you choose to continue your plans on your own.

**TO CHANGE BENEFICIARY**: Go to My Account – My Coverage – Click on Accident plan – Manage Beneficiaries (at bottom) **TO VIEW/ DOWNLOAD YOUR POLICY:** Go to My Account – My Coverage – Click on any plan – Policy Details (at bottom)