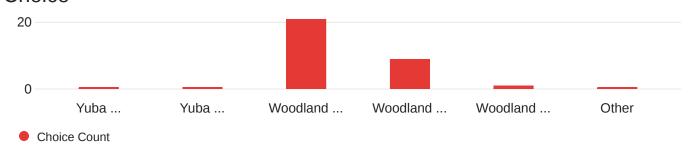

## Q1 - Which of the following best describes your role at the College? - Selected Choice

Q18 - At which College campus do you primarily work? - Selected Choice