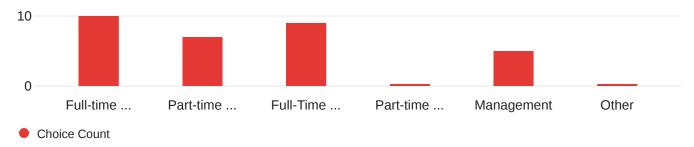

## Q1 - Which of the following best describes your role at the College? - Selected Choice

Q18 - At which College campus do you primarily work? - Selected Choice