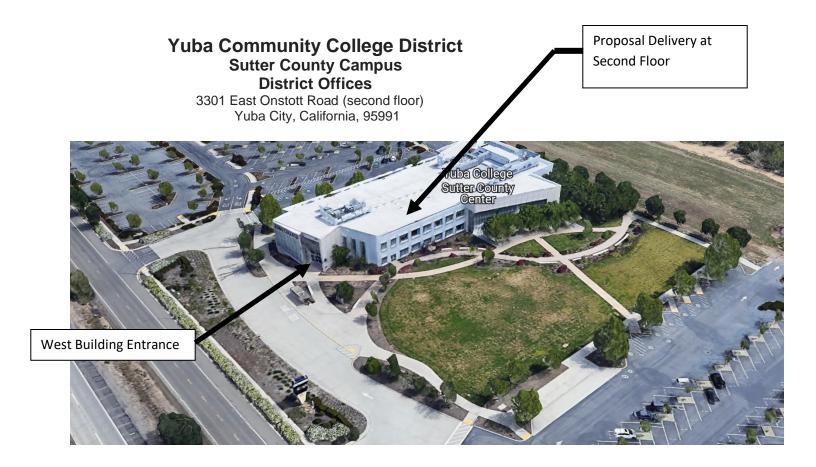

Remodel

Address: Sutter County Campus, Second Floor, District Offices, Attention: David Willis,

3301 East Onstott Road, Yuba City, California 95991

Yuba College, Sutter County Center Address: 3301 East Onstott Road, Yuba City, California 95991

#### David L. Willis

District Director of Maintenance, Operations, and Planning YCCD District Offices, Sutter Center, (Second Floor) 3301 East Onstott Road Yuba City, California, 95991

Cell Phone: 916-747-4262 Email: <u>dwillis@yccd.edu</u>

#### Envelope/Box Marked:

"RFP NO. 23-04 YCCD Yuba College, Sutter County Center, District Services Offices, Minimized Remodel".

Address: Yuba Community College District, Yuba College, Sutter County Center, District Services Offices, Second Floor, Attention: David Willis, Room 217, Yuba City, California, 95991

#### Location:

Sutter County Center, District Offices, Attn.: David Willis

3301 East Onstott Road, Room 211 (second floor)

Yuba City, California, 95991

**Note:** There are no mandatory pre-bid meetings for this project.

#### Yuba Community College District, Sutter County Center

District Offices, Second Floor, Room 217 Attention: David Willis 3301 East Onstott Road Yuba City, California 95991

All procurement documents, including Addenda's (as required) may be obtained only on the YCCD Purchasing website: <a href="https://www.yccd.edu/central-services/">https://www.yccd.edu/central-services/</a>