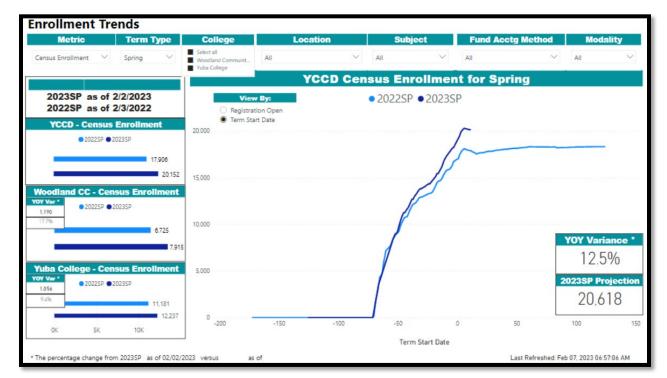

## PowerBI Dashboard:

The dashboard, shown on the 3<sup>rd</sup> page, looks at the current YCCD Census Enrollment for Spring 2023

| 2022-23 YCCD FTES Target |          |                     |                      |  |  |  |  |  |
|--------------------------|----------|---------------------|----------------------|--|--|--|--|--|
| Term                     | Target   | Projected or Actual | Difference           |  |  |  |  |  |
|                          |          | End of Term         | (Projected – Target) |  |  |  |  |  |
| Summer                   | 647.93   | 684.95              | 37.02                |  |  |  |  |  |
| Fall                     | 2,537.55 | 2,729.53            | 191.98               |  |  |  |  |  |
| Spring                   | 2,414.52 | 2,889.94            | 475.42               |  |  |  |  |  |
| Total                    | 5,600.00 | 6,304.43            | 704.43               |  |  |  |  |  |