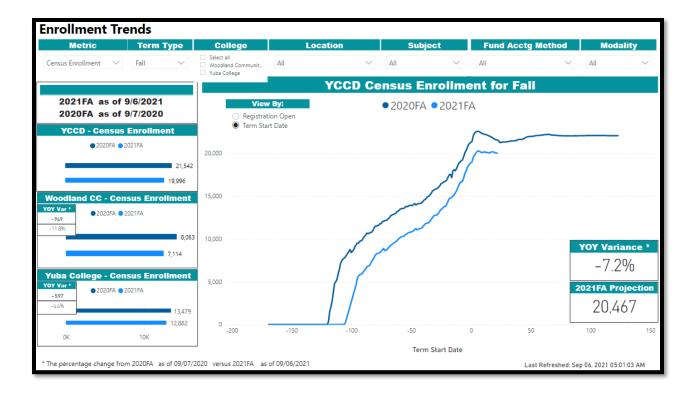

## Yuba Community College District Summer and Fall Enrollment Report September 9, 2021

The following table provides a look at Fall 2020 enrollment compared Fall 2021 as of the 22nd day of instruction.

| YCCD Enrollment Management Weekly Reports |                  |                     |                         |                         |                           |                                           |                      |
|-------------------------------------------|------------------|---------------------|-------------------------|-------------------------|---------------------------|-------------------------------------------|----------------------|
| Fall 2021-Day 22 of Instruction           |                  |                     |                         |                         |                           |                                           |                      |
| Target FTES 2,792.76                      |                  |                     |                         |                         |                           |                                           |                      |
| Metric                                    | College          | End of Term<br>2020 | Fall 2020<br>09/07/2020 | Fall 2021<br>09/06/2021 | End of Term<br>Projection | Variance End<br>of Term and<br>Projection | Variance<br>Same Day |
| Resident FTES                             | Woodland CC      | 1,005               | 972                     | 846                     |                           |                                           | -12.9%               |
|                                           | w/ Projected POS | 1,029               | 998                     | 870                     | 896                       | -12.9%                                    | -12.9%               |
|                                           | Yuba College     | 1,667               | 1,454                   | 1,458                   |                           |                                           | 0.3%                 |
|                                           | w/ Projected POS | 1,670               | 1,652                   | 1,626                   | 1,644                     | -1.6%                                     | -1.6%                |
|                                           | District         | 2,672               | 2,426                   | 2,305                   |                           |                                           | -5.0%                |
|                                           | w/ Projected POS | 2,699               | 2,650                   | 2,496                   | 2,542                     | -5.8%                                     | -5.8%                |
| Enrollments                               | Woodland CC      | 8,702               | 8,063                   | 7,114                   | 7,678                     | -11.8%                                    | -11.8%               |
|                                           | Yuba College     | 13,989              | 13,479                  | 12,882                  | 13,369                    | -4.4%                                     | -4.4%                |
|                                           | District         | 22,691              | 21,542                  | 19,996                  | 21,063                    | -7.2%                                     | -7.2%                |
| FTES/FTEF                                 | Woodland CC      | 13.08               | 12.75                   | 11.75                   | 12.33                     | -5.7%                                     | -7.8%                |
|                                           | Yuba College     | 12.48               | 11.08                   | 11.33                   | 12.37                     | -0.9%                                     | 2.3%                 |
|                                           | District         | 12.49               | 12.42                   | 12.00                   | 12.37                     | -1.0%                                     | -3.4%                |
| Headcount                                 | Woodland CC      | 4,286               | 3,899                   | 3,414                   | 3,753                     | -12.4%                                    | -12.4%               |
|                                           | Yuba College     | 5,696               | 5,510                   | 5,272                   | 5,450                     | -4.3%                                     | -4.3%                |
|                                           | District         | 8,479               | 7,920                   | 7,540                   | 8,072                     | -4.8%                                     | -4.8%                |
| Sections                                  | Woodland CC      | 348                 | 318                     | 355                     | 388                       | 11.6%                                     | 11.6%                |
|                                           | Yuba College     | 592                 | 582                     | 559                     | 569                       | -4.0%                                     | -4.0%                |
|                                           | District         | 940                 | 900                     | 914                     | 955                       | 1.6%                                      | 1.6%                 |