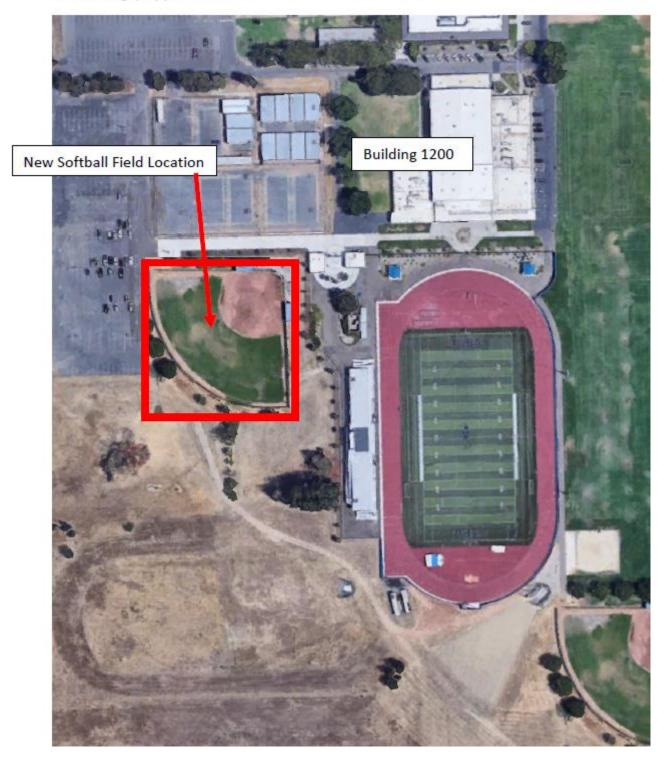

#### **1.3 Purpose of Request**

The Yuba Community College District seeks proposals from qualified Licensed Contractors to construct the new softball field and associated site improvements including the parking lot improvements at the Yuba College campus.

#### 2.0 Scope of Work

The Yuba Community College District is accepting proposals for "RFP 22-14 Yuba College New Softball Field project. The scope includes but is not limited to the following:

- Site grading and preparation
- Underground drainage piping systems
- Underground irrigation piping systems and controls.
- All items associated with the new softball field including dugouts, pitching and batting cages, fencing, netting, concrete slabs and landscaping, sod and infield soil preparations, scoreboard and electrical service, and other items listed or described in the drawings and specifications.
- Parking lot improvements and sidewalk improvements to meet accessibility regulatory requirements at multiple parking lots.
- Storage containers as shown.
- Painting and finish work.