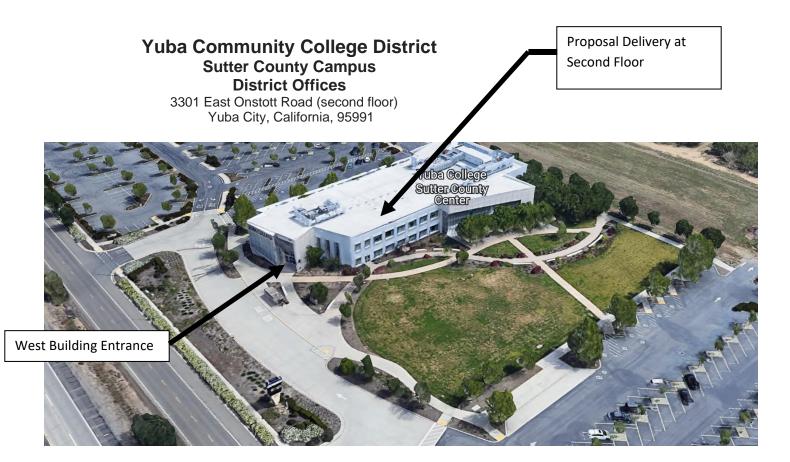

Yuba Community College District, District Offices Attn.: David Willis District Director of Facilities Planning, Maintenance & Operations RFP No. 22-14 Yuba College, New Softball Field, Site Improvements Address: Sutter County Campus, Second Floor, District Offices, Attention: David Willis, 3301 East Onstott Road, Yuba City, California 95991

#### Single Point of Contact during the Proposal Preparation Process:

David L. Willis District Director of Maintenance, Operations, and Planning YCCD District Offices, Sutter Center, (Second Floor) 3301 East Onstott Road Yuba City, California, 95991 Cell Phone: 916-747-4262 Email: <u>dwillis@yccd.edu</u>

#### Address: Yuba Community College District, Yuba College, Sutter County Center, District Services Offices, Second Floor, Attention: David Willis, Room 217, Yuba City, California, 95991

**Note:** Completely seal your proposals in envelope/box and make sure it gets date/time stamped when delivering proposal. Firms are each 100% responsible to make sure proposals that are mailed using a carrier such as UPS, FED Ex, etc...are received and date/time stamped by District personnel prior to the proposal due date/time. No proposals will be considered if they are late, even if it is only 5 minutes late. Please make sure your proposals are delivered and received promptly prior to the due date/time. There will be a public proposal opening at the due date/time.